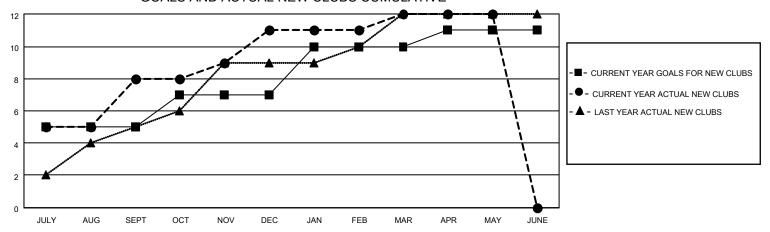

## MONTHLY MEMBERSHIP PROGRESS REPORT

LOCATION INDIA District 317 D Results as of: 5/31/2023

| Clubs RESULTS FOR 2022-2023 |   |   |   | Members RESULTS FOR 2022-2023 |     |     |     |
|-----------------------------|---|---|---|-------------------------------|-----|-----|-----|
|                             |   |   |   |                               |     |     |     |
| JULY/AUG/SEPT               | 5 | 8 | 1 | JULY/AUG/SEPT                 | 100 | 394 | 47  |
| OCT/NOV/DEC                 | 2 | 3 | 0 | OCT/NOV/DEC                   | 150 | 174 | 123 |
| JAN/FEB/MAR                 | 3 | 1 | 2 | JAN/FEB/MAR                   | 125 | 206 | 82  |
| APR/MAY/JUNE                | 1 | 0 | 1 | APR/MAY/JUNE                  | 125 | 135 | 135 |

## GOALS AND ACTUAL NEW CLUBS CUMULATIVE



## GOALS AND ACTUAL MEMBERS CUMULATIVE



| DROPPED CLUBS: 4 |     | 100 CLUBS OF 121 ADDED 1 OR<br>MORE NEW MEMBERS | GENDER DISTRIBUTION                 |                |  |
|------------------|-----|-------------------------------------------------|-------------------------------------|----------------|--|
|                  |     | WORE NEW WEINDERS                               | MALE                                | 3,378 (75.49%) |  |
|                  |     |                                                 | FEMALE                              | 1,096 (24.49%) |  |
| DROPPED MEMBERS  |     |                                                 | NON BINARY                          | 0 (0.00%)      |  |
|                  |     |                                                 | PREF