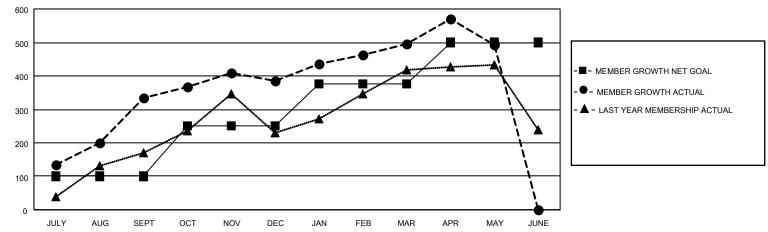

## GOALS AND ACTUAL MEMBERS CUMULATIVE

| DROPPED CLUBS: 4 |     | 100 CLUBS OF 121 ADDED 1 OR<br>MORE NEW MEMBERS | GENDER DISTRIBUTION                 |                |  |
|------------------|-----|-------------------------------------------------|-------------------------------------|----------------|--|
|                  |     | WORE NEW WEINDERS                               | MALE                                | 3,378 (75.49%) |  |
|                  |     |                                                 | FEMALE                              | 1,096 (24.49%) |  |
| DROPPED MEMBERS  |     |                                                 | NON BINARY                          | 0 (0.00%)      |  |
|                  |     |                                                 | PREFER NOT TO ANSWER                | 1 (0.02%)      |  |
| DECEASED         | 11  |                                                 |                                     | ,              |  |
| CLUB CANCELLED   | 127 | CLICK HERE FOR CUMULATIVE                       | TOTAL FAMILY UNIT MEMBERS           | 1,591          |  |
| OTHER            | 249 | MEMBERSHIP DATA                                 |                                     |                |  |
| TOTAL            | 387 |                                                 | FAMILY MEMBERS PAYING HALF DUES 818 |                |  |
|                  |     |                                                 |                                     |                |  |